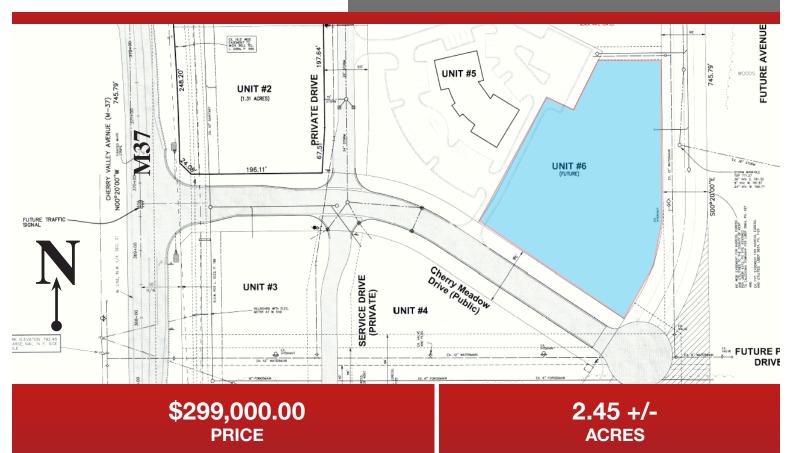

## VACANT LAND FOR SALE

6505 Cherry Meadow Dr SE - Unit #6 Caledonia, MI 49316

#### **UNIQUE OPPORTUNITY**

Significant interest and energy is growing in Caledonia for new users and expansion by others. This new PUD is engaged in the Township's process to create a new East road development while encouraging the conversion of Cherry Meadow Dr. SE to a public road with a stop light at the intersection of M37 and Cherry Meadow Dr SE. Cherry Meadow Dr SE was constructed with that in mind and now is the time to push that agenda. Surrounding units within the overall PUD will also be developed as Medical/Office and Senior/Assisted Living. Perhaps free standing Retail at the entrance off M37 with a proposed traffic light.

#### **HIGHLIGHTS**

- Utilities already in place
- Infrastructure in place
- Zoned: Commercial/Office PUD
- Join established medical businesses,
  West Michigan Dental Professionals and
  Hannapel Orthodontics
- Traffic Counts: 22,293 CPD
- Growing community within excellent school district, Caledonia Public Schools