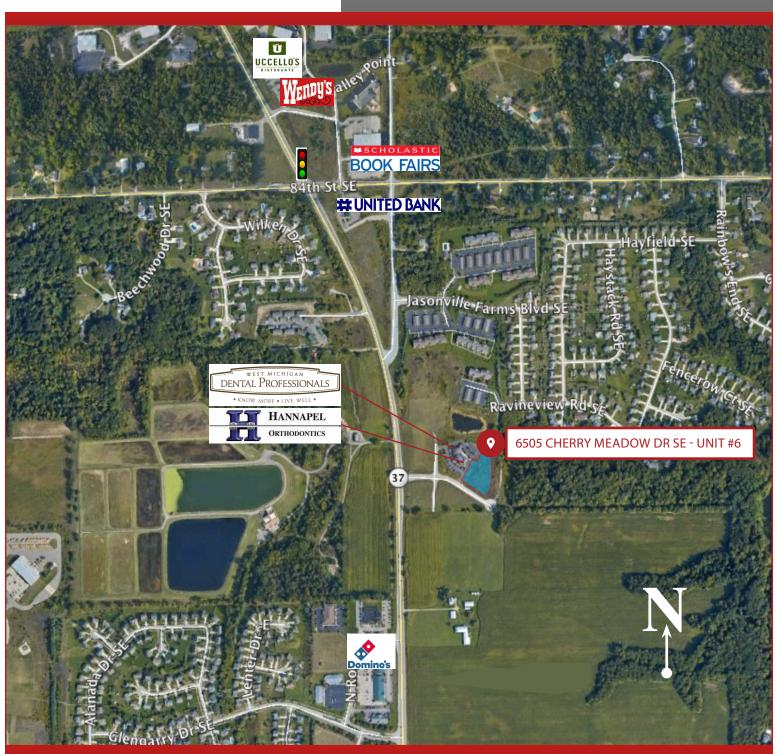

#### **UNIQUE OPPORTUNITY**

Significant interest and energy is growing in Caledonia for new users and expansion by others. This new PUD is engaged in the Township's process to create a new East road development while encouraging the conversion of Cherry Meadow Dr. SE to a public road with a stop light at the intersection of M37 and Cherry Meadow Dr SE. Cherry Meadow Dr SE was constructed with that in mind and now is the time to push that agenda. Surrounding units within the overall PUD will also be developed as Medical/Office and Senior/Assisted Living. Perhaps free standing Retail at the entrance off M37 with a proposed traffic light.

#### **HIGHLIGHTS**

- Utilities already in place
- Infrastructure in place
- Zoned: Commercial/Office PUD
- Join established medical businesses,
  West Michigan Dental Professionals and
  Hannapel Orthodontics
- Traffic Counts: 22,293 CPD
- Growing community within excellent school district, Caledonia Public Schools

# VACANT LAND FOR SALE

6505 Cherry Meadow Dr SE - Unit #6 Caledonia, MI 49316